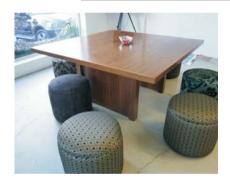

## Notes:

Frame - Solid with veneer panel,

Top - Solid edge with veneer insert

Finish - all colours and finishes available

Sizes - can be altered larger

Claudius Dining Table 1500 x 1500 x 760

Copyright: All Rights Reserved.
This work is copyright and cannot be reproduced or copied in any form or by any means graphs, electronics or the copyright and cannot be reproduced or copied in any form or by any means graphs, electronics or caps. As the copyright of the copyright and cannot be caps. As in yolders between the client and Grain Furniture Pby Ltd. See full terms and conditions at the caps caps are reproduced by the conditions at the conditions at the conditions at the caps.





Claudius in Bean Finish shown as meeting table

## www.grainfurniture.com.au