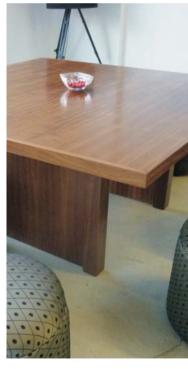

## Notes:

Frame - Solid with veneer panel,

Top - Solid edge with veneer insert

Finish - all colours and finishes available

Sizes - can be altered larger

Claudius Dining Table 1500 x 1500 x 760

Copyright: All Rights Reserved.
This work is copyright and cannot be reproduced or copied in any form or by any means graphs, electronics or the copyright and cannot be reproduced or copied in any form or by any means graphs, electronics or caps. As the copyright of the copyright and cannot be caps. As in yolders between the client and Grain Furniture Pby Ltd. See full terms and conditions at the caps caps are reproduced by the conditions at the conditions at the conditions at the caps.